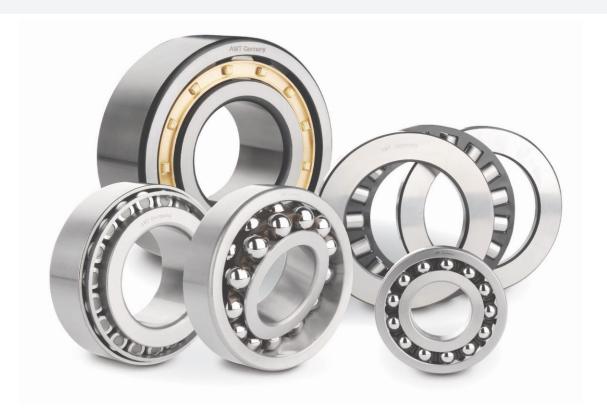

### **Products**

- Standard, special and large bearings
- High precision bearings
- Spindle bearings
- Agriculture bearings
- Spherical plain bearings
- Assemblies
- Components (rings, rollers, balls...)

## Efficiency. Innovative. Competence.

- Spherical roller bearing
- Cylindrical roller bearing
- Deep groove ball bearing
- Angular contact ball bearing
- Four point bearing
- Rollers
- Barrel roller bearing

- Tapered roller bearing
- Axial deep groove ball bearing
- Axial spherical roller bearing
- Spherical plain bearings, rod ends
- Special bearings
- Housing units
- Rolling bearing accessories

Good, constant monitored quality, good service, fair prices and short delivery time makes us an attractive business partner on the national and international rolling bearing-market.